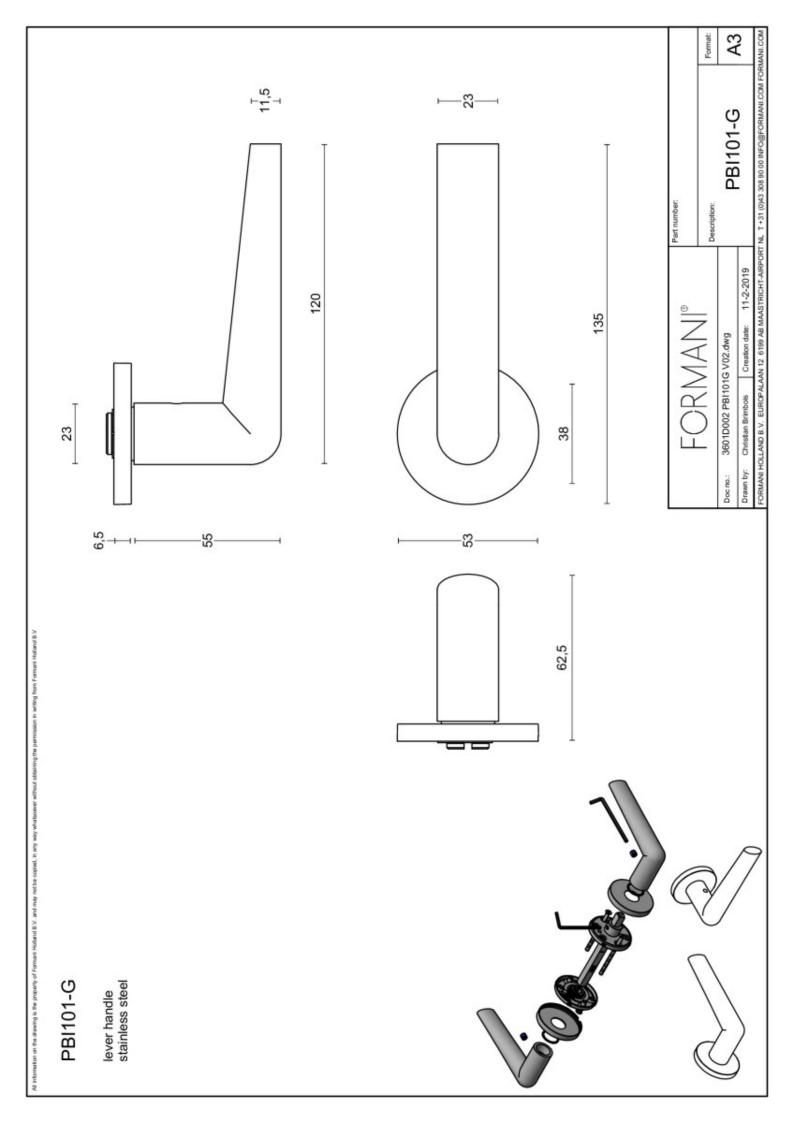

### **PBI101-G**

solid sprung door handle on rose

#### **Product information**

Code: 3601D002INXX0 Finish: satin stainless steel

UNIT: Pair Collection: INC Designer: Piet Boon

EAN code: 8718009372944