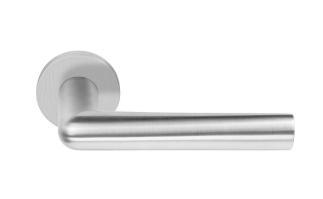

### **PBI101-G**

solid sprung door handle on rose

#### **Product information**

Code: 3601D002INXX0 Finish: satin stainless steel

UNIT: Pair Collection: INC Designer: Piet Boon

EAN code: 8718009372944